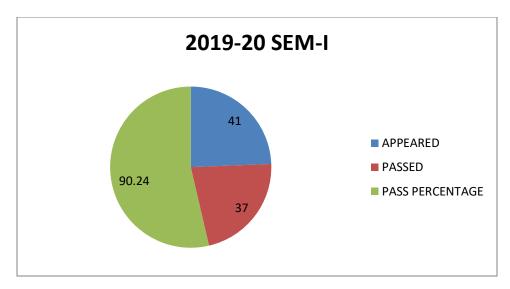

## **2019-20 - ODD SEMESTERS (I,III,V)**

| YEAR    | <b>SEMESTER</b> | <b>APPEARED</b> | <b>PASSED</b> | PASS       |
|---------|-----------------|-----------------|---------------|------------|
|         |                 |                 |               | PERCENTAGE |
|         | SEM-I           | 41              | 37            | 90.24      |
| 2019-20 | SEM-III         | 24              | 19            | 79.16      |
|         | SEM-V(PAPER-5)  | 23              | 23            | 100        |
|         | SEM-V(PAPER-6)  | 23              | 23            | 100        |