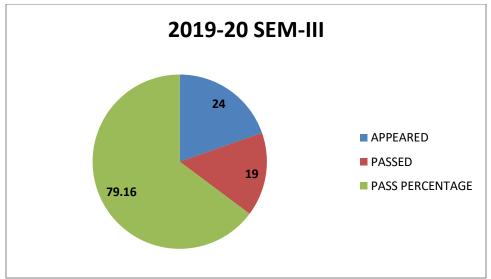

## **2019-20 - ODD SEMESTERS (I,III,V)**

| YEAR    | <b>SEMESTER</b> | <b>APPEARED</b> | <b>PASSED</b> | PASS       |
|---------|-----------------|-----------------|---------------|------------|
|         |                 |                 |               | PERCENTAGE |
|         | SEM-I           | 41              | 37            | 90.24      |
| 2019-20 | SEM-III         | 24              | 19            | 79.16      |
|         | SEM-V(PAPER-5)  | 23              | 23            | 100        |
|         | SEM-V(PAPER-6)  | 23              | 23            | 100        |