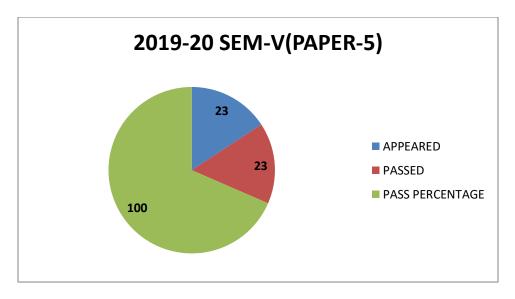

## **2019-20 - ODD SEMESTERS (I,III,V)**

| YEAR    | <b>SEMESTER</b> | <b>APPEARED</b> | <b>PASSED</b> | PASS       |
|---------|-----------------|-----------------|---------------|------------|
|         |                 |                 |               | PERCENTAGE |
|         | SEM-I           | 41              | 37            | 90.24      |
| 2019-20 | SEM-III         | 24              | 19            | 79.16      |
|         | SEM-V(PAPER-5)  | 23              | 23            | 100        |
|         | SEM-V(PAPER-6)  | 23              | 23            | 100        |